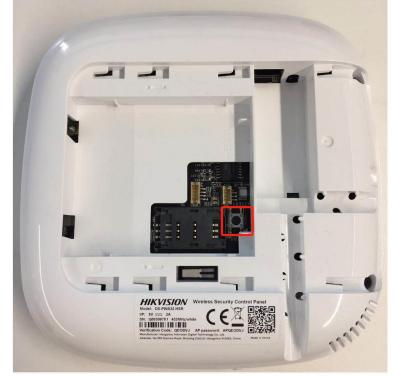

#### 1. Reset AX Hub

- 1) Power up the AX Hub, wait about 50 seconds.
- 2) After you hear the first system voice, hold down **Reset Button** of Hub.

- 3) Hold down about 10 seconds, then wait **System voice disappear**.
- 4) Wait hub starting, the device will be inactive status.